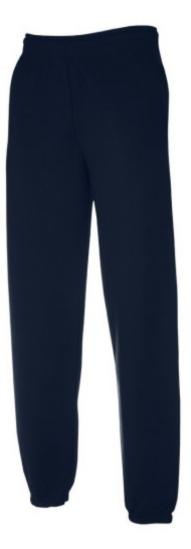

# FRUIT OF THE LOOM, CLASSIC ELASTICATED CUFF JOG PANTS, LEGGINGS, DARK WEIGHT, S

#### Specification

Fruit Of The Loom, Classic Elasticated Cuff Jog Pants, Leggings Ruffle Tracksuit, Dark Weight, S. 80% cotton and 20% polyester tracksuit composition, straight sweatshirt at the end of the leg, ideal for all sports activities. Branding: flex, flock, embroidery